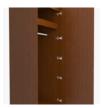

**Chamfered Frames** 

The raised overlay on this collection adds a classic style feature.

**Door Hinges** 

100° self-closing, kitchengrade Blum® Euro Hinges provide a smooth motion.

**Clothes Rod** 

Standard clothing rod may be attached at ADA height of 48" from the floor.