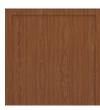

### Single Wardrobe No Drawers, 1 Door

The Lancaster Collection offers unobtrusive refinement and skilled craftsmanship to form the perfect balance between function and beauty. Rich OG detailing on the tops and recessed insert panels set into chamfered frames on doors and drawers. Collection available with or without contrasting edges as well as custom color combinations. The product is required to be wall mounted for safety. Using the kit provided, please follow provided instructions exactly.

Model: LAWR01R 25W 23.75D 71H