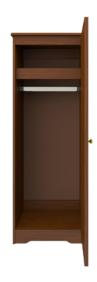

**Chamfered Frames** 

The raised overlay on this collection adds a classic style feature.

**Door Hinges** 

100° self-closing, kitchengrade Blum® Euro Hinges provide a smooth motion.

**Clothes Rod** 

Standard clothing rod may be attached at ADA height of 48" from the floor.