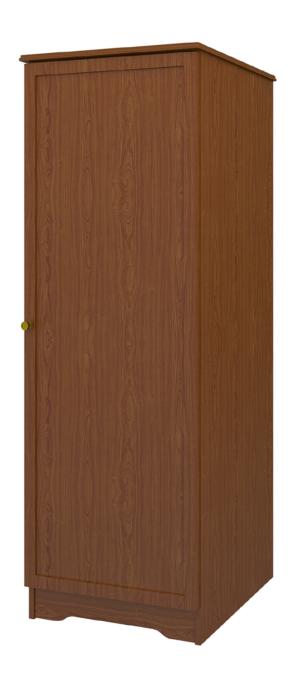

### Single Wardrobe No Drawers, 1 Door

The Lancaster Collection offers unobtrusive refinement and skilled craftsmanship to form the perfect balance between function and beauty. Rich OG detailing on the tops and recessed insert panels set into chamfered frames on doors and drawers. Collection available with or without contrasting edges as well as custom color combinations. The product is required to be wall mounted for safety. Using the kit provided, please follow provided instructions exactly.

Model: LAWR01R 25W 23.75D 71H